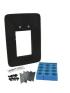

# **Pre-configured transit kits**

### mm/ka

C COMSHELT/18

Product
C COMSHELT/18

Configuration

12x (9.5-32.5), 6x (3.5-16.5)

External dimensions WxHxD 254 x 358 x 67 Aperture dimensions w x h 190(-2) x 310

Weight Art. no
2.6 102716

2024-04-30