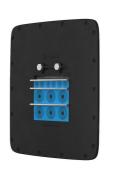

# **Roxtec C ComShelt™**

Light-weight transit for the telecom industry

The Roxtec C ComShelt™ transit is a light-weight cable and pipe sealing solution with a composite frame, integrated compression and adaptable sealing modules. It is designed for use in telecom shelters and cabinets.

### mm/ka

C COMSHELT/18

Product
C COMSHELT/18

Configuration

12x (9.5-32.5), 6x (3.5-16.5)

External dimensions WxHxD 254 x 358 x 67 Aperture dimensions w x h 190(-2) x 310

Weight Art. no
2.6 102716

2024-04-30