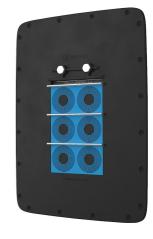

# **Roxtec C ComShelt™**

Light-weight transit for the telecom industry

The Roxtec C ComShelt™ transit is a light-weight cable and pipe sealing solution with a composite frame, integrated compression and adaptable sealing modules. It is designed for use in telecom shelters and cabinets.

### mm/ka

C COMSHELT/18

Product
C COMSHELT/18

Configuration

12x (9.5-32.5), 6x (3.5-16.5)

External dimensions WxHxD 254 x 358 x 67 Aperture dimensions w x h 190(-2) x 310

Weight Art. no
2.6 102716

2024-04-30